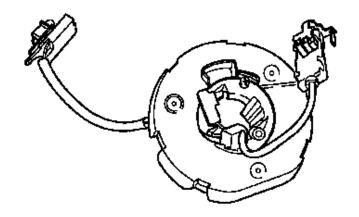

Airbag contact unit from steering column – harness connector, cable tie.

S 0920

Instrument housing and cover assembly from vehicle – bolts; disconnect harness connector.

Instrument housing from cover – nuts, washers.

Instrument housing to cover – nuts, washers.

Instrument housing and cover assembly to vehicle – bolts; connect harness connector.

T 9565

Airbag contact unit to steering column – harness connector, cable tie.