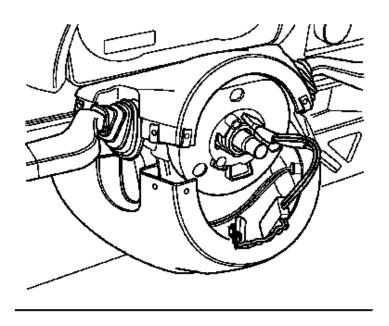

Airbag contact unit from steering column – harness connector, cable tie.

S 0920

Instrument housing and cover assembly from vehicle – bolts; disconnect harness connector.

Instrument housing from cover – nuts, washers.

Instrument housing to cover – nuts, washers.

Instrument housing and cover assembly to vehicle – bolts; connect harness connector.

T 9565

Airbag contact unit to steering column – harness connector, cable tie.