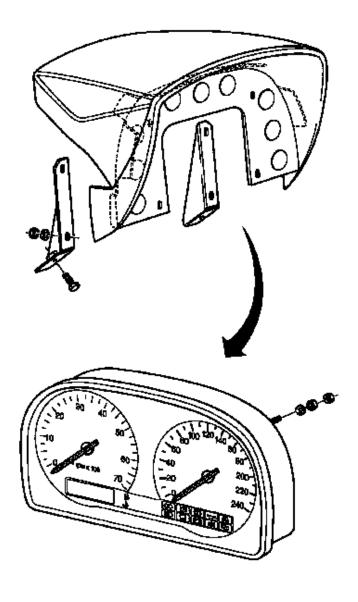

Airbag contact unit from steering column – harness connector, cable tie.

S 0920

Instrument housing and cover assembly from vehicle – bolts; disconnect harness connector.

Instrument housing from cover – nuts, washers.

Instrument housing to cover – nuts, washers.

Instrument housing and cover assembly to vehicle – bolts; connect harness connector.

T 9565

Airbag contact unit to steering column – harness connector, cable tie.