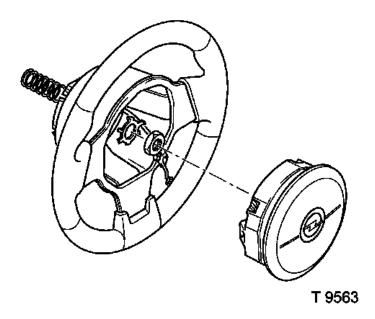

## Instrument Housing, Remove and Install

Remove

Steering wheel from steering column – see operation "Steering Wheel, Remove and Install" in group M.

Upper and lower shrouds from steering column – 10 screws, harness connector from trip odometer switch on lower shroud.

Airbag contact unit from steering column – harness connector, cable tie.

S 0920

Instrument housing and cover assembly from vehicle – bolts; disconnect harness connector.

Instrument housing from cover – nuts, washers.